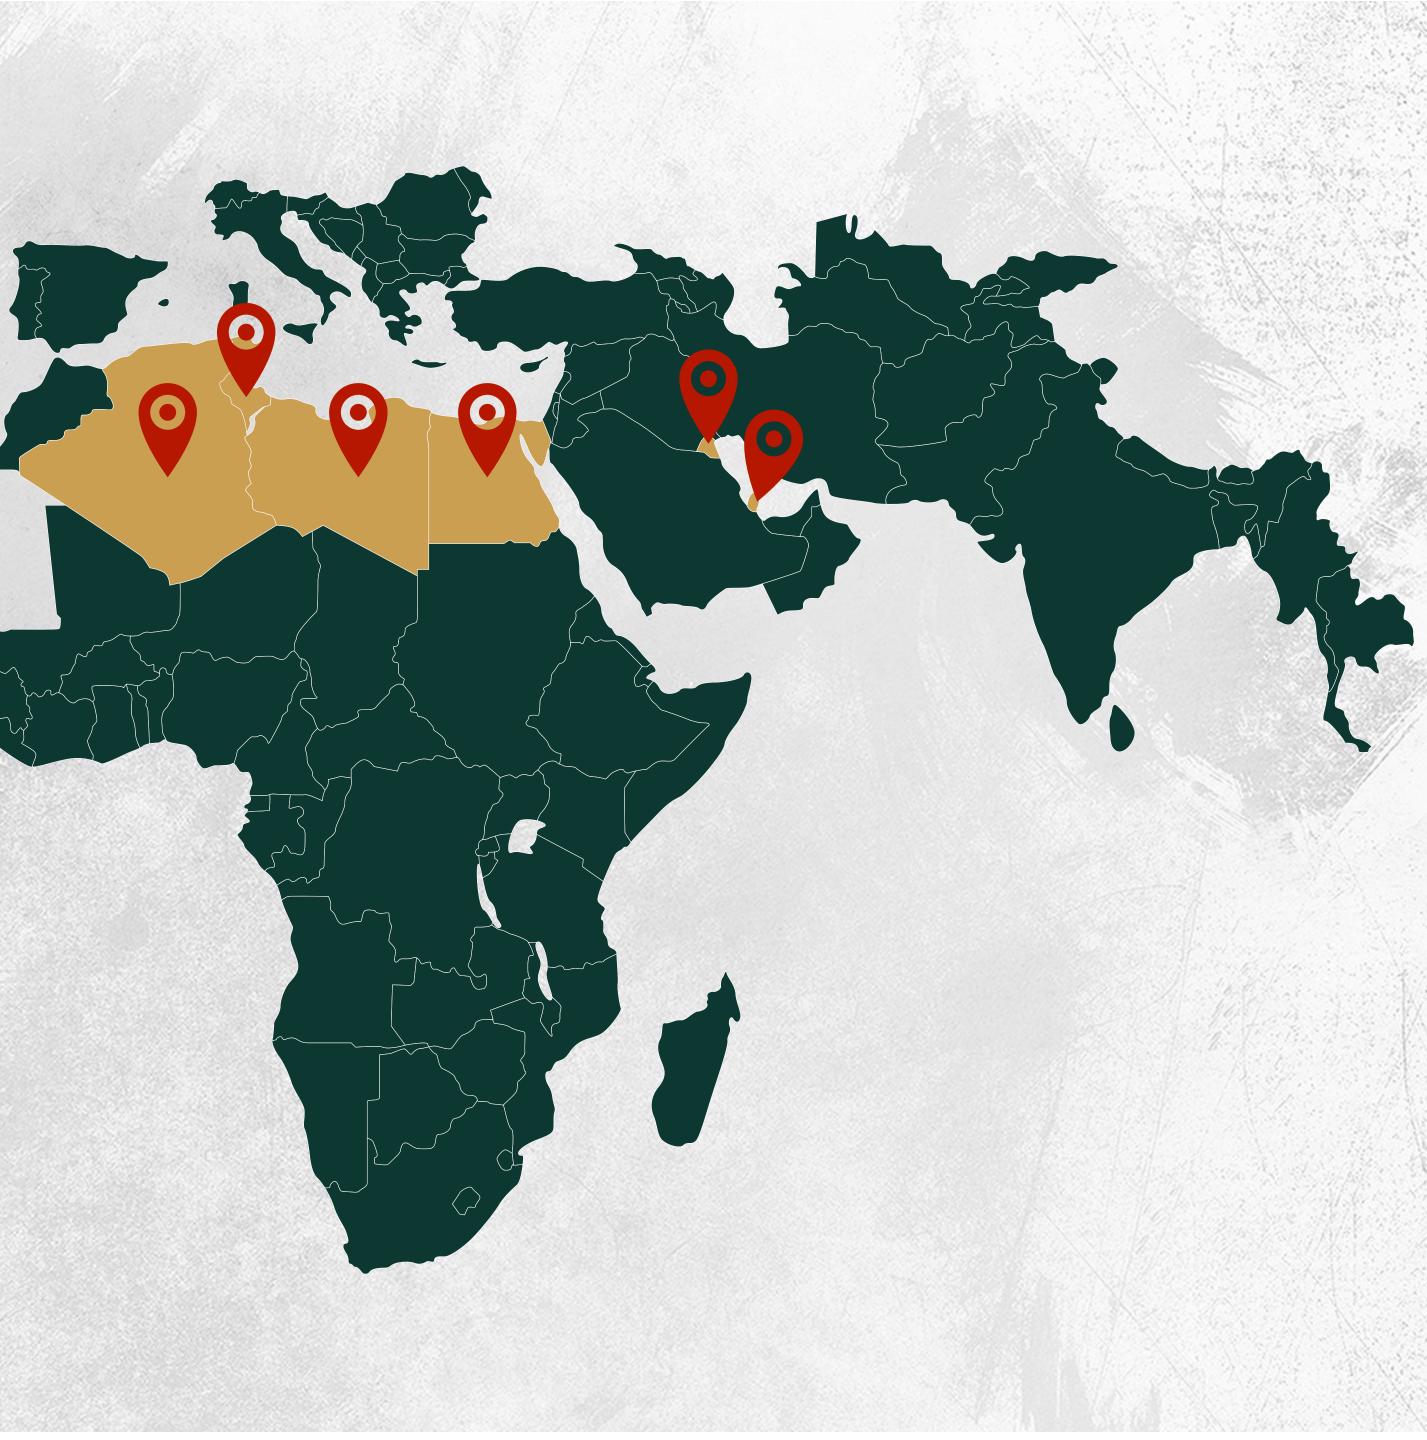

#### **OUR LOCATION**

More than 13 offices around the world

## TIMELINE

| 1984 | Established in Egypt |
|------|----------------------|
| 2003 | Qatar Branch         |
| 2005 | Algeria Branch       |
| 2006 | Tunisia Branch       |
| 2007 | Bahrain Branch       |
| 2009 | Lybia Branch         |
| 2009 | Lybia Branch         |

#### **CHRONOLOGY**

- 1984 2003
  - Qatar Branch
  - Algeria Branch

Established in Egypt

- **Tunisia Branch**
- Bahrain Branch
- Lybia Branch